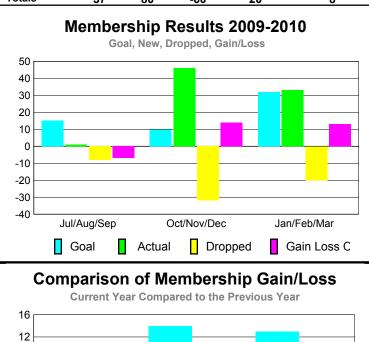

# **Club Results 2009-2010** Goal, New, Dropped, Gain/Loss 8.0 0.6 0.4 0.2 Jul/Aug/Sep Oct/Nov/Dec Jan/Feb/Mar Goal Gain Loss C Actual Dropped

#### **MEMBERSHIP Membership** Results <u>Membership</u> 2009-2010 2008-2009 Actual Gain/ Gain/ Dropped Loss of Loss of Memb Memb Memb -8 -7 -7 5 -32 14 10 -20 13 -60 20 8

GMT CA: 4