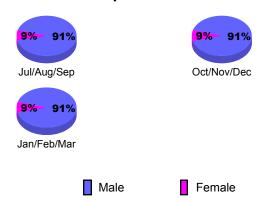

t Actual Club New **Dropped** Loss of Loss of Memb New Month Month Goal Clubs Clubs Clubs Clubs Goal Memb Jul/Aug/Sep 0 0 0 0 Jul/Aug/Sep 0 15 1 Oct/Nov/Dec Oct/Nov/Dec 0 0 0 0 0 10 46 Jan/Feb/Mar Jan/Feb/Mar 0 0 0 0 32 33 Totals 0 0 Totals 57 80

# **Club Results 2009-2010** Goal, New, Dropped, Gain/Loss 8.0 0.6 0.4 0.2 Jul/Aug/Sep Oct/Nov/Dec Jan/Feb/Mar Goal Gain Loss C Actual Dropped



### YTD Status Quo Clubs 2009-2010

Status Quo Clubs Compared to Status Quo Members 6 4 2 0 -2 -4 -6 Oct/Nov/Dec Jul/Aug/Sep Jan/Feb/Mar

Total Status Quo Members

Status Quo Clubs

#### **MEMBERSHIP Membership** Results <u>Membership</u> 2009-2010 2008-2009 Actual Gain/ Gain/ Dropped Loss of Loss of Memb Memb Memb -8 -7 -7 5 -32 14 10 -20 13 -60 20 8

GMT CA: 4





## **Gender Comparison 2009-2010**