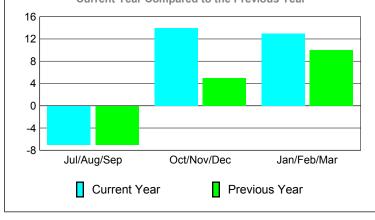

#### **MEMBERSHIP Membership** Results <u>Membership</u> 2009-2010 2008-2009 Actual Gain/ Gain/ Dropped Loss of Loss of Memb Memb Memb -8 -7 -7 5 -32 14 10 -20 13 -60 20 8

GMT CA: 4